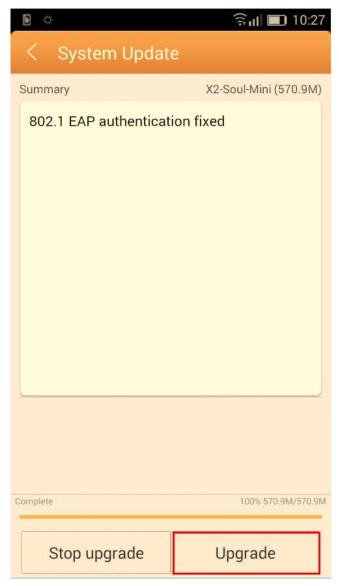

5. After the software's full download, select *Update*:

6. A message will be displayed on the phone's screen that will inform you about this update:

7. Select *Update*. The phone will reboot and the update procedure will start automatically .