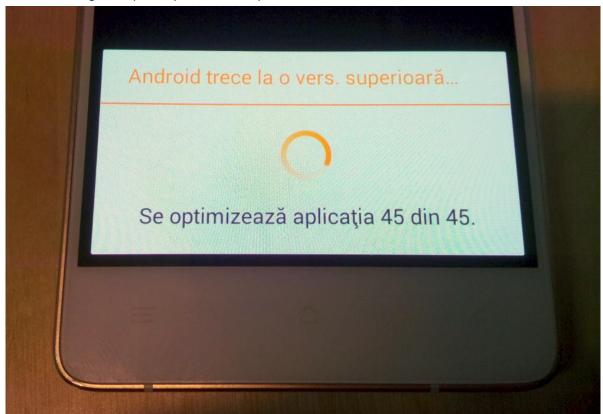

8. After finishing the update process, the phone will reboot itself.

9. On the phone's screen this message will be displayed: "Android is upgrading".

The update file downloaded in the internal storage will be deleted automatically after the termination of the update process.