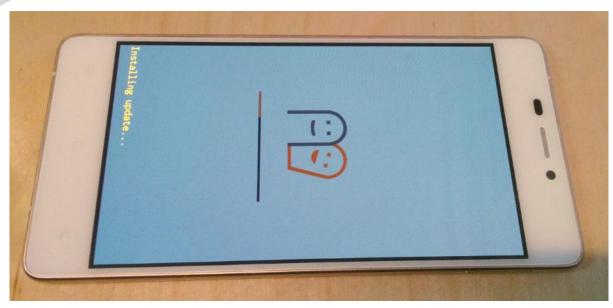

5. After the software's full download, select *Update*:

6. A message will be displayed on the phone's screen that will inform you about this update:

7. Select *Update*. The phone will reboot and the update procedure will start automatically .