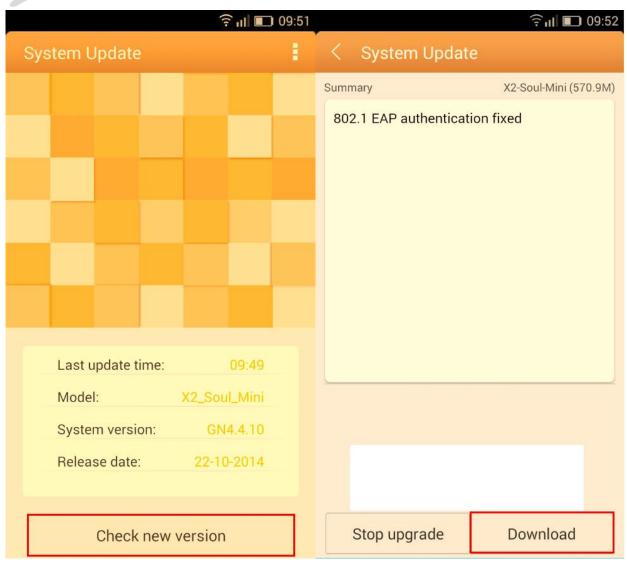

- 1. Turn on the phone and connect it to a wireless network.
- 2. Open the "System update" app from the app menu:

3. Tick the option: Check new version -> Start:

4. Please wait until the new software is downloaded on the phone:

5. After the software's full download, select *Update*:

6. A message will be displayed on the phone's screen that will inform you about this update:

7. Select *Update*. The phone will reboot and the update procedure will start automatically .