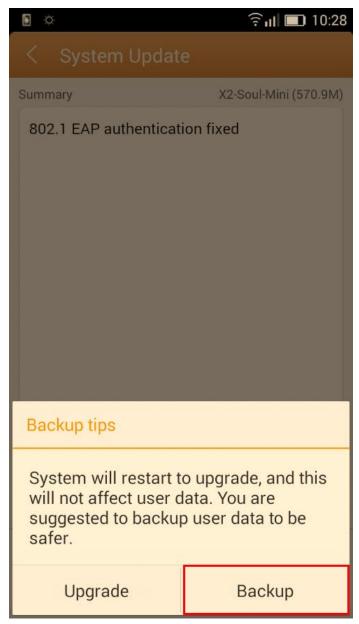

5. After the software's full download, select *Update*:

6. A message will be displayed on the phone's screen that will inform you about this update:

7. Select *Update*. The phone will reboot and the update procedure will start automatically .