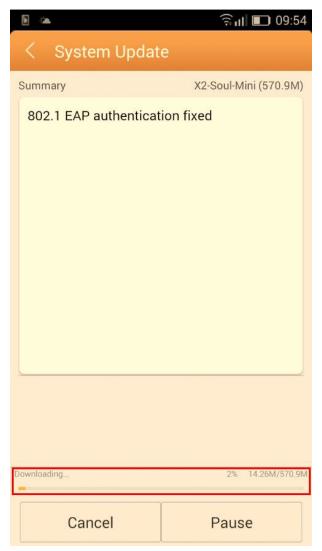

- 1. Turn on the phone and connect it to a wireless network.
- 2. Open the "System update" app from the app menu:

3. Tick the option: Check new version -> Start:

4. Please wait until the new software is downloaded on the phone: